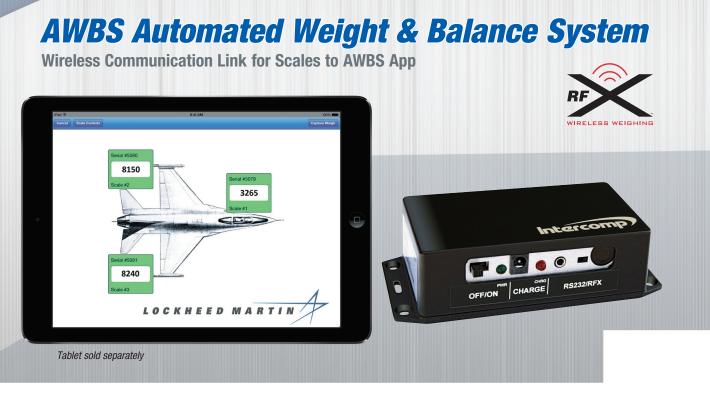

#### Intercomp Scales Communicate with AWBS App using Intercomp's RFX-WiFi Converter

In conjunction with Lockheed Martin, Intercomp provides a seamless wireless interface between its scales and the AWBS application. It allows the user to capture weights directly from Intercomp scales into the AWBS Form B Worksheet. This allows complete integration from the aircraft weighing back to AWBS on the desktop and subsequently to the AWBS Centralized Server (if used.) The user can complete Form B during the weighing process without having to manually transcribe weight readings from the scale. This direct interface reduces manual errors and further automates the weighing process. The Intercomp RFX-WiFi converter integrates Intercomp scales and Lockheed Martin's AWBS software into one complete system for fast, accurate and reliable weighing of military aircraft.

The converter is compact, and easy to set up. Simply power on the device and then enable WiFi on your Windows<sup>™</sup> based computer or tablet device. Select the unique network name of the converter to create direct communication with your Intercomp sales. The converter creates a safe, license free ISM band network, which is encrypted for secure communication in the hangar.

### **RFX-WiFi Converter by Intercomp for AWBS by Lockheed Martin**