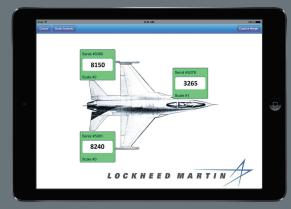

#### Intercomp Scales Communicate with AWBS App using Intercomp's RFX-WiFi Converter

In conjunction with Lockheed Martin, Intercomp provides a seamless wireless interface between its scales and the AWBS application. It allows the user to capture weights directly from Intercomp scales into the AWBS Form B Worksheet. This allows complete integration from the aircraft weighing back to AWBS on the desktop and subsequently to the AWBS Centralized Server (if used.) The user can complete Form B during the weighing process without having to manually transcribe weight readings from the scale. This direct interface reduces manual errors and further automates the weighing process. The Intercomp RFX-WiFi converter integrates Intercomp scales and Lockheed Martin's AWBS software into one complete system for fast, accurate and reliable weighing of military aircraft.

The converter is compact, and easy to set up. Simply power on the device and then enable WiFi on your Windows<sup>™</sup> based computer or tablet device. Select the unique network name of the converter to create direct communication with your Intercomp sales. The converter creates a safe, license free ISM band network, which is encrypted for secure communication in the hangar.