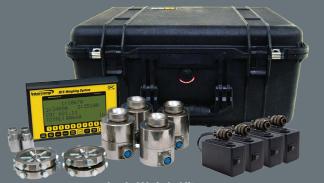

## AWBS App Communicates with RFX<sup>™</sup> Enabled Scales & RFX-WiFi Converter

Jack Weigh Kits

\*Non-Wireless scales can be upgraded to RFX<sup>TM</sup> Wireless. Contact Intercomp for upgrade information. AWBS application is a product of Lockheed Martin.