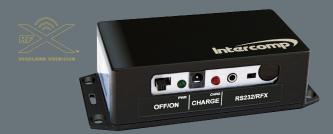

The converter is compact, and easy to set up. Simply power on the device and then enable WiFi on your Windows<sup>™</sup> based computer or tablet device. Select the unique network name of the converter to create direct communication with your Intercomp sales. The converter creates a safe, license free ISM band network, which is encrypted for secure communication in the hangar.

#### Simplify Aircraft Weighing & Data Collection

- Communicate & Control Scales with RFX-WiFi Converter
- Converter Provides Direct Communication with Lockheed Martin iAWBS
- Calculate Weight, Save, Review, Export & Email Weighing Records
- Converter Powered from Direct 110/220 or Charged to Provide up to Fifteen Hours of Continuous Use
- LEDs Indicate On/Off, Charge, Power & Low Battery