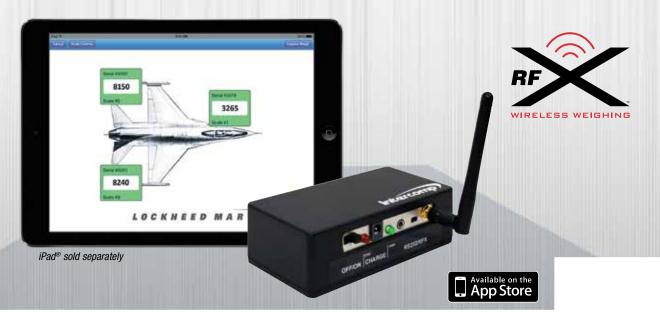

## Intercomp Scales Communicate with iAWBS App using Intercomp's RFX-WiFi Converter

In conjunction with Lockheed Martin, Intercomp provides an industry first wireless interface between its scales and the iAWBS application for iPad®. It allows the user to capture weights directly from Intercomp scales into the AWBS Form B Worksheet. This allows complete integration from the aircraft weighing back to AWBS on the desktop and subsequently to the AWBS Centralized Server. The user can complete Form B during the weighing process without having to manually transcribe weight readings from the scale. This direct interface reduces manual errors and further automates the weighing process. The Intercomp RFX-WiFi converter integrates Intercomp scales and Lockheed Martin's iAWBS software into one complete system for fast, accurate and reliable weighing of military aircraft.

The converter is compact, and easy to set up. Simply power on the device and then enable WiFi on your iPad<sup>®</sup>. Select the unique network name of the converter to create direct communication with your Intercomp sales. The converter creates a safe, license free ISM band network, which is encrypted for secure communication in the hangar.

## RFX-WiFi Converter by Intercomp for iAWBS by Lockheed Martin AppStore

#### Simplify Aircraft Weighing & Data Collection

- Communicate & Control Scales with RFX-WiFi Converter (Sold Separately)
- Converter Provides Direct Communication with Lockheed Martin iAWBS
- Calculate C.G., Save, Review, Export & Email Weighing Records
- Converter Powered from Direct 110/220 or Charged to Provide up to Fifteen Hours of Continuous Use
- LEDs Indicate On/Off, Charge, Power & Low Battery
- Converter Sold Separately, or Bundled with the Converter, iPad® & Cover