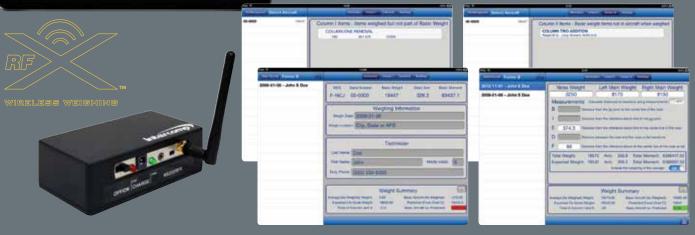

## Intercomp Scales Communicate with iAWBS App using Intercomp's RFX-WiFi Converter

In conjunction with Lockheed Martin, Intercomp provides an industry first wireless interface between its scales and the iAWBS application for iPad®. It allows the user to capture weights directly from Intercomp scales into the AWBS Form B Worksheet. This allows complete integration from the aircraft weighing back to AWBS on the desktop and subsequently to the AWBS Centralized Server. The user can complete Form B during the weighing process without having to manually transcribe weight readings from the scale. This direct interface reduces manual errors and further automates the weighing process. The Intercomp RFX-WiFi converter integrates Intercomp scales and Lockheed Martin's iAWBS software into one complete system for fast, accurate and reliable weighing of military aircraft.

#### Fully Integrated RFX™ Wireless Weighing Technology

- Link Weights from Scale Directly to Form B
- Location Information for Altitude & Latitude Corrections
- Chart C Basic Weight & Balance Record View
- Updated Layout of the Capture Weights View
- Improved Performance for Importing Records

#### Simplify Aircraft Weighing & Data Collection

- Communicate & Control Scales with RFX-WiFi Converter (Sold Separately)
- Converter Provides Direct Communication with Lockheed Martin iAWBS
- Calculate C.G., Save, Review, Export & Email Weighing Records
- Converter Powered from Direct 110/220 or Charged to Provide up to Fifteen Hours of Continuous Use
- LEDs Indicate On/Off, Charge, Power & Low Battery
- Converter Sold Separately, or Bundled with the Converter, iPad® & Cover