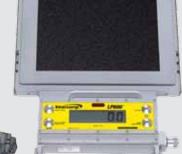

#### Fully Integrated RFX™ Wireless Weighing Technology

- Capacity of 30 Tons Per Axle
- Static Accuracy Meets NTEP/OIML Requirements
- Wireless & Wired Indicator Options
- Low-Profile Platform Height of Just 1.7" (43mm)
- Levelers Roll Up for Easy Transport
- Scales Operate on AA Size Alkaline Batteries up to 250 Hours

| SCALE SIZE                          | WEIGHT      |
|-------------------------------------|-------------|
| 22" x 15" x 1.7" (559 x 381 x 43mm) | 50lb (25kg) |
| 30" x 15" x 1.7" (762 x 381 x 43mm) | 60lb (29kg) |