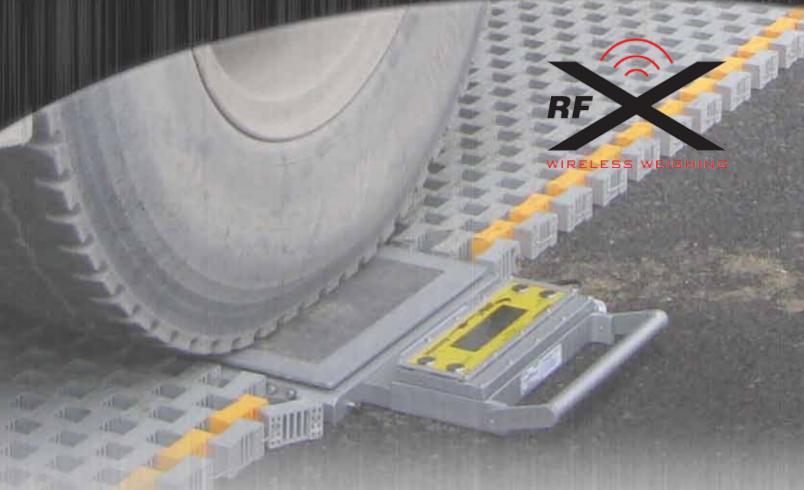

# Fast, Reliable and Cost-Effective Solution to Protect Roadways and Concentrate Enforcement Almost Anywhere.

To protect roads from overload damage and safety hazards, portable scales allow enforcement capabilities to go to locations not served by permanent weigh stations. Providing a weighing capacity of 30 tons per axle, this system is designed for weighing heavy vehicles on unimproved surfaces. The LP600-15T™ system weighs axle-by-axle in static mode, using just two scales, while extension levelers keep axle groups on a level plane, providing ±1% accuracy.

The scales and CPU communicate via Intercomp's RFX™ Wireless Weighing Technology and are powered by commercially available batteries for up to 200 hours. Systems consist of two 15 ton capacity scales and two pairs of roll-up ramps with levelers. Systems can be transported in the trunk of a vehicle and set up by 1 or 2 people in under fifteen minutes.

#### Fully Integrated RFX™ Wireless Weighing Technology

- Capacity of 30 Tons Per Axle
- Static Accuracy Meets NTEP/OIML Requirements
- Wireless & Wired Indicator Options
- Low-Profile Platform Height of Just 1.7" (43mm)
- Levelers Roll Up for Easy Transport
- Scales Operate on AA Size Alkaline Batteries up to 250 Hours