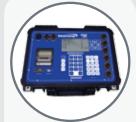

## Wireless Handheld Weighing Indicator

Easily process weight related data for monitoring and controlling loads in a compact, handheld device.

PT20™ CPU

Provides the ability to process weight related data and is self-enclosed in a rugged, all-weather case for use in even the most remote locations.