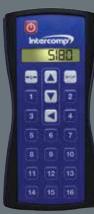

#### **RFX<sup>™</sup> Wireless Handheld Controller**

- Control up to 20 Equipment Functions with Optional Control Box
- Wirelessly Control Scale Functions
- BIN Menu to Preset & Track up to 10-Individual Bin Weights
- Automatic Dispense of Preset Amounts
- Adjustable Communication & Backlight Settings
- 300<sup>-/</sup> Line of Sight Communication
- Comes with Protective Rubber Boot, Lanyard, Belt Clip, Case, & "AA" Alkaline Batteries