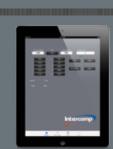

### iPad Apps Available on the App Store

- View & Save Weights
- Export all Data to a Spreadsheet for Future Analysis—Send Saved Reports via Email
- Future Cloud Based Reporting
- In-Cab Indicator Option