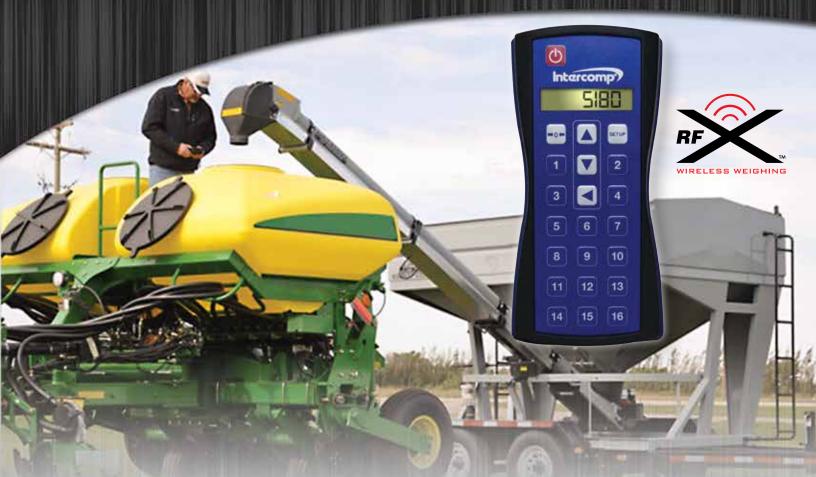

# Intercomp's On-Board Systems, with RFX<sup>™</sup> Wireless Handheld Controller, Combine Equipment Function Control & Weight Viewing

Providing solutions to the Agricultural industries has been a part of the Intercomp family of solutions since 1978. We offer a wide range of scale options to meet most any agricultural application. In addition to portable wheel load scales offerings, our custom load cells for on-board applications are designed for use with most equipment.

When combined with the Handheld Controller, our weighing systems offer users the ability to not only view weights, but also control equipment functions as well, enabling single person operation and load monitoring. Intercomp's On-Board weighing systems feature RFX<sup>™</sup> Wireless Communication for improved safety and reliability with a line of sight of up to 300 feet.

## **On-Board Weighing Systems**

RFX<sup>™</sup>Wireless Handheld **Controller Programs Equipment** & Scale Functions & Displays Weights—All in Real Time!

0

Intercomp

---- 🔼 🔤

1 🔽 2

3 🛃 🖣

5 6 7

Intercomp's RFX<sup>™</sup> Wireless Handheld Controller, ideal for Seed Tender applications, combines wireless scale control operation and weight viewing with the ability to control seed tender functions all in one handheld wireless remote.

- Control Auger Movements
- On/Off Control
- Open/Close Gate
- Preset BIN Weights to Track Amounts
- Auto Dispense Preset Amounts
- Zero Scales

See back page for Intercomp's On-Board Weighing System indicator options.