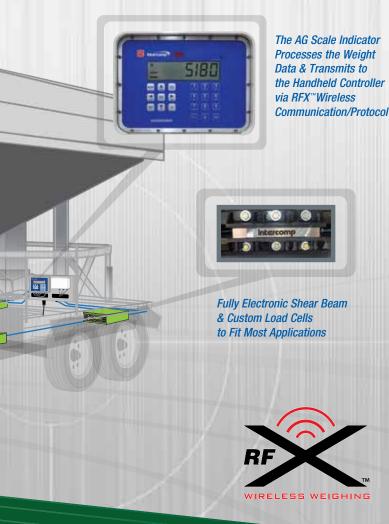

Zero Scales, Program Command ••>•••••>•••••> < • • • • • < • • • • • < • • • • • < • • Transmits Weights to the Handheld Control up to 20 Functions •••>•••••>•••••>

The AG Scale Indicator and Control Box enable the on-board weighing system to communicate with various devices in real time with a clean non-intrusive install.

Intercomp

ISO 9001:2008 Registered

Intercomp offers a full line of Shear Beam Load Cells specifically designed for onboard weighing systems. These load cells provide a cost-effective, accurate solution to track your material in both pre-existing and new applications.

- Fully Electronic
- Shear Beam Design
- Minimize Increase to Height of Vehicle
- High Capacity & Custom Configurations

### **RFX<sup>™</sup> Wireless AG Scale Indicator**

- Transmits Weight Data via RFX<sup>®</sup> Wireless Communication to RFX<sup>®</sup> Handheld Controller
- BIN Menu to Preset & Track up to 10-Individual Bin Weights
- Digital Load Cell Diagnostics
- Serial Output for External Display
- Accepts Multiple Load Cell Inputs
- Can be used with In-Cab Host Indicator Version