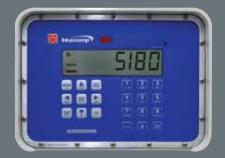

### **RFX<sup>™</sup> Wireless AG Scale Indicator**

- Transmits Weight Data via RFX<sup>®</sup> Wireless Communication to RFX<sup>®</sup> Handheld Controller
- BIN Menu to Preset & Track up to 10-Individual Bin Weights
- Digital Load Cell Diagnostics
- Serial Output for External Display
- Accepts Multiple Load Cell Inputs
- Can be used with In-Cab Host Indicator Version