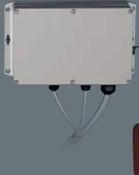

## **Control Box**

- Control up to 20
- Equipment Functions
- Open/Close Gate
- On/Off Control