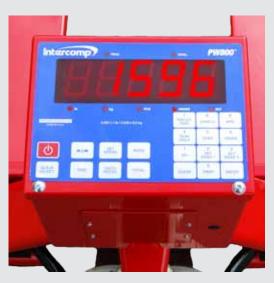

The scale runs on nine D-Sized Alkaline or NiMH rechargeable batteries for up to 400 hours. The 1.5" (38mm) LED display and membrane keypad provide increased visibility and functions for gross/net/tare and parts counting. All electronics are shock mounted and contained in a rugged and durable enclosure.

Easy-to-Use, push-button indicator offers Zero, Tare, Net/Gross, Unit (lb/kg Conversion), Total Weight, Peak Hold & Set Points at the touch of a button!