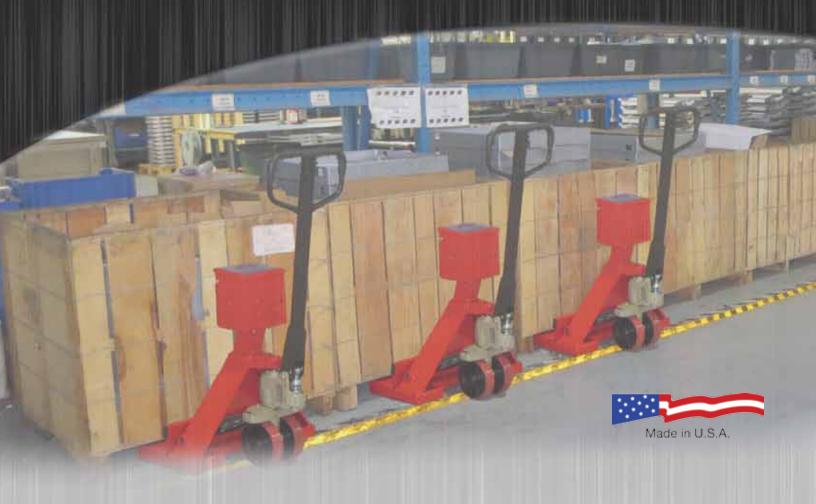

## PW800 Pallet Truck Scales

**Cost-Effective Solution to Weigh and Transport Goods** 

## Weigh & Count Inventories with Economical Means to Transport Goods in Tight Spaces

The PW800<sup>TM</sup> is the preferred choice for Pallet Truck Scales because it integrates load cells within the existing forks. These load cells offer the industry's highest standard capacity at 5,000 x 1lb (2,500 x 0.5kg), with an accuracy of  $\pm 0.1\%$ , combined with the lowest profile forks at 2.9" (74mm).