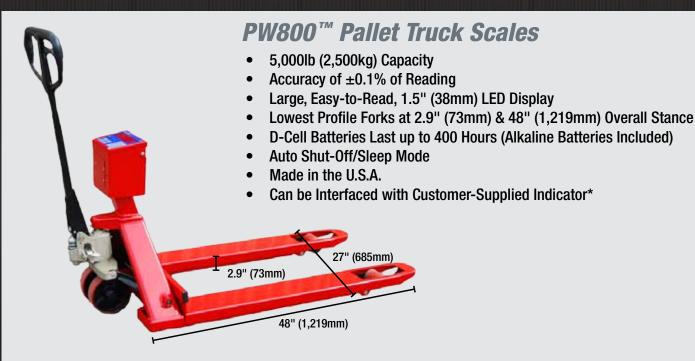

## Weigh & Count Inventories with Economical Means to Transport Goods in Tight Spaces

The PW800<sup>TM</sup> is the preferred choice for Pallet Truck Scales because it integrates load cells within the existing forks. These load cells offer the industry's highest standard capacity at 5,000 x 1lb (2,500 x 0.5kg), with an accuracy of  $\pm 0.1\%$ , combined with the lowest profile forks at 2.9" (74mm).

The scale runs on nine D-Sized Alkaline or NiMH rechargeable batteries for up to 400 hours. The 1.5" (38mm) LED display and membrane keypad provide increased visibility and functions for gross/net/tare and parts counting. All electronics are shock mounted and contained in a rugged and durable enclosure.