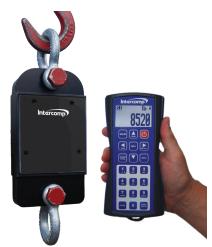

## TL8500<sup>™</sup> & TL8000<sup>™</sup> Tension Links

- Capacities Ranging from 500lbs (250kgs) to 500,000lbs (250,000kgs)
- Sized to Accommodate Industry Shackles
- Standard Wireless Radio with no External Antennas for Convenient Remote Weight Monitoring
- IP65 Protection
- Commercially Available 9-Volt Batteries Last up to 400 Hours of Continued Use

Designed with all the functionality of the TL8500<sup>™</sup>, less the integrated display, the TL8000<sup>™</sup> comes standard with the TL-RFX<sup>™</sup> Indicator for easy weight viewing.