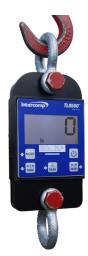

## TL8500<sup>™</sup> & TL8000<sup>™</sup> Tension Links

- Capacities Ranging from 500lbs (250kgs) to 500,000lbs (250,000kgs)
- Sized to Accommodate Industry Shackles
- Standard Wireless Radio with no External Antennas for Convenient Remote Weight Monitoring
- IP65 Protection
- Commercially Available 9-Volt Batteries Last up to 400 Hours of Continued Use

Safety is a top concern not only for the stage riggers, but also for the performers and spectators.

A large, backlit, LCD display and long battery life make the TL8500<sup>™</sup> Tension Link a top choice for entertainment and stage riggers.