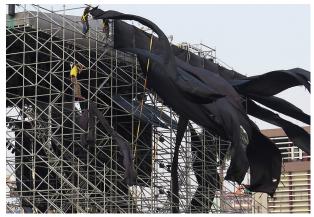

## **Entertainment/Stage Rigging**

The live event industry continues to grow rapidly, and as shows continue to up the ante, entertainment rigging has become more complicated with the loads becoming larger, and the margin of error becoming smaller. Having the right tools can aid even the most experienced riggers in the ever-expanding challenges faced by constructing live event settings which are produced in any number of venues.

"Entertainment rigging has become more complicated with the loads becoming larger, and the margin of error becoming smaller."

TL Series Tension Link Dynamometers from Intercomp are one such tool. These compact dynamometers can be used to raise and position all types of trusses, scaffolding, lighting, and audio equipment, all while monitoring the live forces on multiple lift lines and anchor points. Providing accurate load and tension readings eliminates guesswork and ensures safer, more confident rigging practices. Available in capacities from 500lb (250kg) to 500,000lb (250,000kg), Intercomp Tension Link Dynamometers feature wireless communication, allowing for multiple links to communicate to a single handheld indicator or a PC via IntercompWeigh<sup>™</sup> software. This enables operators to monitor data from each individual link to address overload situations before they occur.