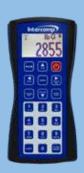

### HH520™ RFX™ Wireless Handheld/Cab Control

- Connect with Multiple Scale Systems
- Large Multi-line 3.3" (83.8 mm) LCD Diagonal Backlit Graphic Display with .5" (12.7 mm) Characters
- Remotely Control LD720<sup>™</sup> Scale Functions and Enter Target Weights from Cab
- Bar Graph of Target Weight for Visual Reference
- Wireless Communication 300' (91.4 m) Line of Sight
- Optional Automated Equipment Controller