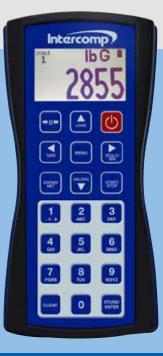

Fully electronic Shear Beam and custom load cells are designed to fit most applications.

Intercomp's HH520™ RFX™ Wireless
Handheld combines weighing and control in one simple handheld device.

- 24 Programmable Functions
- Control Auger Movements
- On/Off Control
- Open/Close Door
- Auto Dispense Preset Amounts
- Zero Scales

### HH520™ RFX™ Wireless Handheld/Cab Control

- Connect with Multiple Scale Systems
- Large Multi-line 3.3" (83.8 mm) LCD Diagonal Backlit Graphic Display with .5" (12.7 mm) Characters
- Remotely Control LD720<sup>™</sup> Scale Functions and Enter Target Weights from Cab
- Bar Graph of Target Weight for Visual Reference
- Wireless Communication 300' (91.4 m) Line of Sight
- Optional Automated Equipment Controller