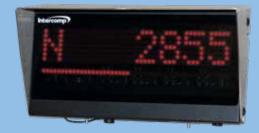

## **RD800**™

- Bright 2" (50.8 mm) LED Display
- Full Width Bar Graph
- Easily View Weights and Loading Progress

808

## **RD800™ LED Remote Display**

- Bright, High-Resolution Eight-Digit 2" (50.8 mm)
- Alpha/Numeric Display
- Full Width Bar Graph Provides Visual Reference During Load/Unload Process
- Polarized Lens Reduces Glare During Daylight Hours
- Rugged Powder Coated Steel Enclosure
- Stainless Steel Debris Shield