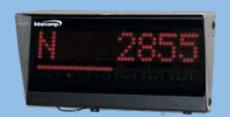

## **RD800**™

- Bright 2" (50.8 mm) LED Display
- Full Width Bar Graph
- Easily View Weights and Loading Progress

808

## **RD800™ LED Remote Display**

- Bright, High-Resolution Eight-Digit 2" (50.8 mm)
- Alpha/Numeric Display
- Full Width Bar Graph Provides Visual Reference During Load/Unload Process
- Polarized Lens Reduces Glare During Daylight Hours
- Rugged Powder Coated Steel Enclosure
- Stainless Steel Debris Shield