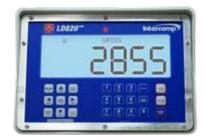

#### LD820™ BLUETOOTH® TMR INDICATOR

- RFX® Wireless & Bluetooth® Capability
- 6" x 2" Alphanumeric LCD Display
- View Weights Remotely with HH520<sup>™</sup> Handheld
- (3) RS232 Outputs, (2) Relay Output, (2) Digital Input

#### LD820™ BLUETOOTH® TMR INDICATOR

- (3) RS232 Connections: Scoreboard Output Feed Management Interface Transmission Gear Output
- Time/Date
- Audio Beeper and LED for Alarm Style Countdown
- Built-In Auto Surge Power Protection
- Compatible with Digi-Star 2810