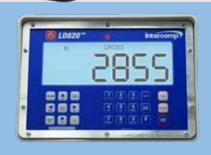

#### LD820™ BLUETOOTH® TMR INDICATOR

- RFX® Wireless & Bluetooth® Capability
- 6" x 2" Alphanumeric LCD Display
- View Weights Remotely with HH520<sup>™</sup> Handheld
- (3) RS232 Outputs, (2) Relay Output, (2) Digital Input

#### LD820™ BLUETOOTH® TMR INDICATOR

- (3) RS232 Connections: Scoreboard Output Feed Management Interface Transmission Gear Output
- Time/Date
- Audio Beeper and LED for Alarm Style Countdown
- Built-In Auto Surge Power Protection
- Compatible with Digi-Star 2810