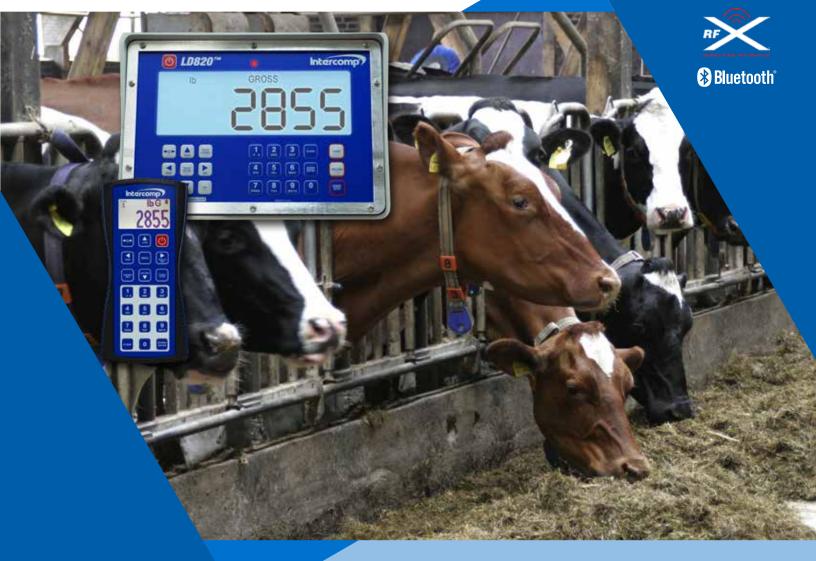

Fully electronic Shear Beam and custom load cells are designed to fit most applications.

Intercomp's HH520™ RFX™ Wireless
Handheld combines weighing and control in one simple handheld device.

- 24 Programmable Functions
- Control Auger Movements
- On/Off Control
- Open/Close Door
- Auto Dispense Preset Amounts
- Zero Scales

### HH520™ RFX™ Wireless Handheld/Cab Control

- Connect with Multiple Scale Systems
- Large Multi-line 3.3" (83.8 mm) LCD Diagonal Backlit Graphic Display with .5" (12.7 mm) Characters
- Remotely Control LD720<sup>™</sup> Scale Functions and Enter Target Weights from Cab
- Bar Graph of Target Weight for Visual Reference
- Wireless Communication 300' (91.4 m) Line of Sight
- Optional Automated Equipment Controller