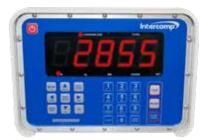

#### LD720™ RFX™ WIRELESS INDICATOR

- Bright 1.5" (35.1mm) LED
- Large Tactile Buttons
- Intuitive Operation
- Easily Unload the Exact Amount Every Time