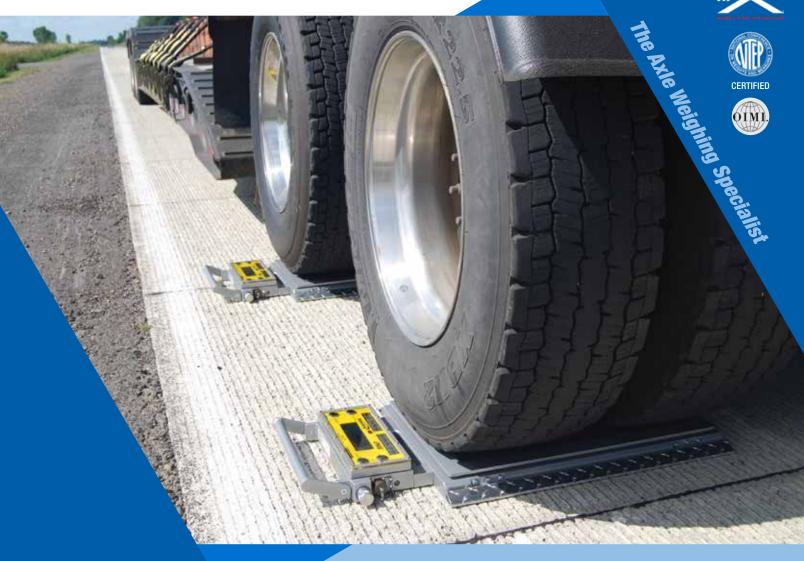

## **LP600™ Wheel Load Scales**

Low-Profile, Lightweight Digital Wheel Load Scales

Maximize Legal Payloads & Reduce Maintenance

Due to Overload Stress on Equipment

Starting at a scale pad weight of 45 lb (21 kg), with a profile of just 1.5" (38 mm), the  $LP600^{TM}$  Low-Profile Wheel Load Scale weighs loads up to 30,000 lb (15,000 kg) with an accuracy of  $\pm$  1%. Progressive solar charging technology allows the commercially available AA rechargeable batteries to be powered for up to one year with daytime, outdoor use.

Low-Profile Height of Just 1.5" (38 mm)

Rugged, Lightweight Aluminum **Construction Built to Withstand Heavy** Use; Ideal for Unimproved Surfaces

Solar Power Provides up to One Year of Battery Life with Daytime, Outdoor Use (up to 250 hours without Solar Power, batteries included)