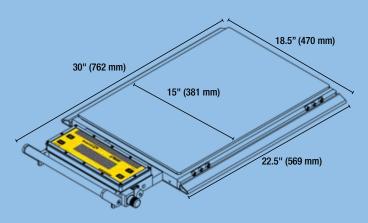

## **LP600™ Wheel Load Scales**

Low-Profile, Lightweight Digital Wheel Load Scales

Maximize Legal Payloads & Reduce Maintenance

Due to Overload Stress on Equipment

Starting at a scale pad weight of 45 lb (21 kg), with a profile of just 1.5" (38 mm), the  $LP600^{TM}$  Low-Profile Wheel Load Scale weighs loads up to 30,000 lb (15,000 kg) with an accuracy of  $\pm$  1%. Progressive solar charging technology allows the commercially available AA rechargeable batteries to be powered for up to one year with daytime, outdoor use.

Low-Profile Height of Just 1.5" (38 mm)

Rugged, Lightweight Aluminum **Construction Built to Withstand Heavy** Use; Ideal for Unimproved Surfaces

Solar Power Provides up to One Year of Battery Life with Daytime, Outdoor Use (up to 250 hours without Solar Power, batteries included)