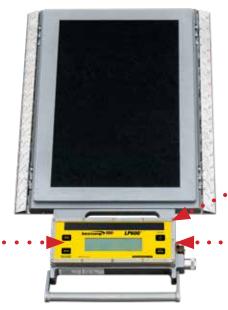

## LP600™ LOW-PROFILE WHEEL LOAD SCALES

NTEP/OIML Certified Models Available

Accuracy of ±1% of Reading

**Available in System Capacities** to 60,000 lb (30,000 kg)

Large LCD Display with **Backlight for Easy Readings** from Scales

Low-Profile Height of Just 1.5" (38 mm)

Rugged, Lightweight Aluminum **Construction Built to Withstand Heavy** Use; Ideal for Unimproved Surfaces

Solar Power Provides up to One Year of Battery Life with Daytime, Outdoor Use (up to 250 hours without Solar Power, batteries included)

Integrated Indicator with Comprehensive **Push Button Controls Include:** On/Off, Local/Total, Zero & Print/Accum

RFX® Wireless Weighing is not a standard feature on all models. Models are available without this feature.