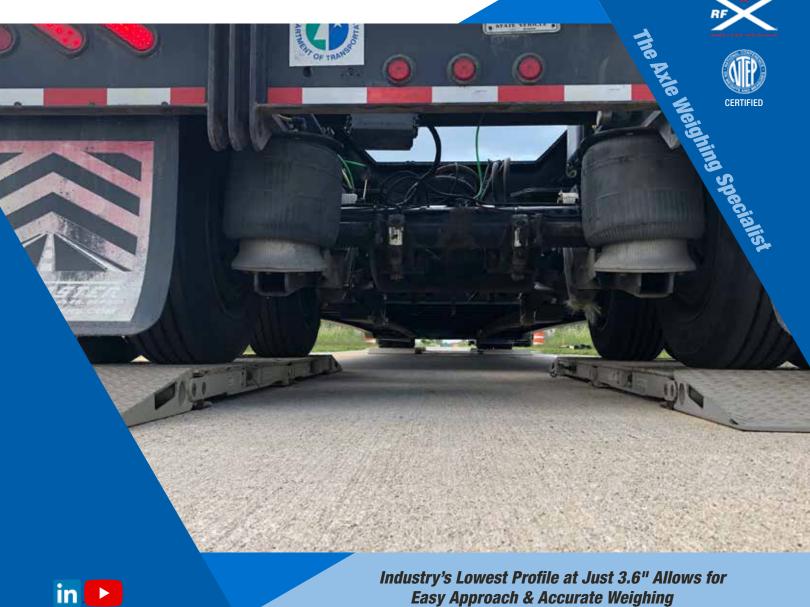

# **AX900™ Axle Load Scales**

RFX® Wireless or Cabled, Highly Durable Weighbridges

Easy Approach & Accurate Weighing

AX900™ Scales are used by law enforcement agencies throughout North America as well as trucking companies, militaries, scrap yards, waste transfer stations and other transport businesses for quick, effective and dependable gathering of weight data. The rugged, modular design makes them ideal for locations where large permanent scale installations are not feasible.

- 60,000 lb (30,000 kg) to 180,000 lb (90,000 kg) Platform Capacities
- Ultra-Low 3.6" Profile Scale Pad
- Modular Deck Configurations Sized for Single, Double, Triple, Quad & Spread Axles
- Fully-Electronic, Stainless Steel, Hermetically-Sealed Load Cells are NTEP Certified to 5,000 Divisions
- Wireless Output for Quick Set-Up & Eliminates Hassles of Cabling Decks to Indicators
- NTEP Class IIII Certified for Law Enforcement in Wireless & Wired Configurations
- Trailers with Flatbeds, Rollers & Overhead Storage Available