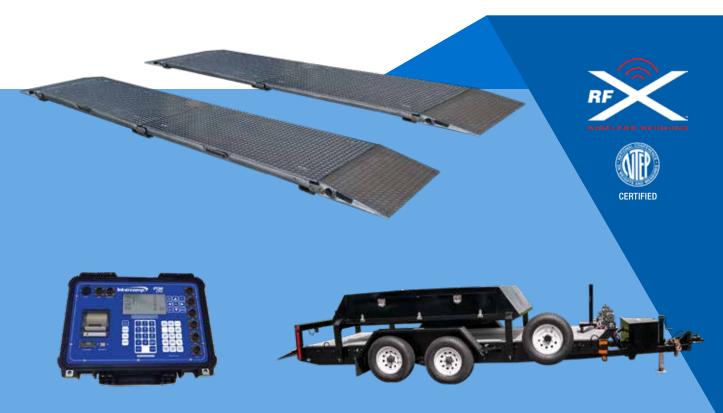

- 60,000 lb (30,000 kg) to 180,000 lb (90,000 kg) Platform Capacities
- Ultra-Low 3.6" Profile Scale Pad
- Modular Deck Configurations Sized for Single, Double, Triple, Quad & Spread Axles
- Fully-Electronic, Stainless Steel, Hermetically-Sealed Load Cells are NTEP Certified to 5,000 Divisions
- Wireless Output for Quick Set-Up & Eliminates Hassles of Cabling Decks to Indicators
- NTEP Class IIII Certified for Law Enforcement in Wireless & Wired Configurations
- Trailers with Flatbeds, Rollers & Overhead Storage Available

#### PT20™ Weighing CPU

Provides the ability to process weight-related data and is self-enclosed with a thermal printer in a rugged, all-weather case for use in even the most remote locations. Collect and totalize axle weight, gross weight, vehicle ID & class for reporting and data collection.

**Optional Trailer for Easy Transportation** to Enforcement Site

info@intercompcompany.com Worldwide: +1 763-476-2531 **Toll Free:** 800-328-3336

Specifications subject to change without notice.

700683