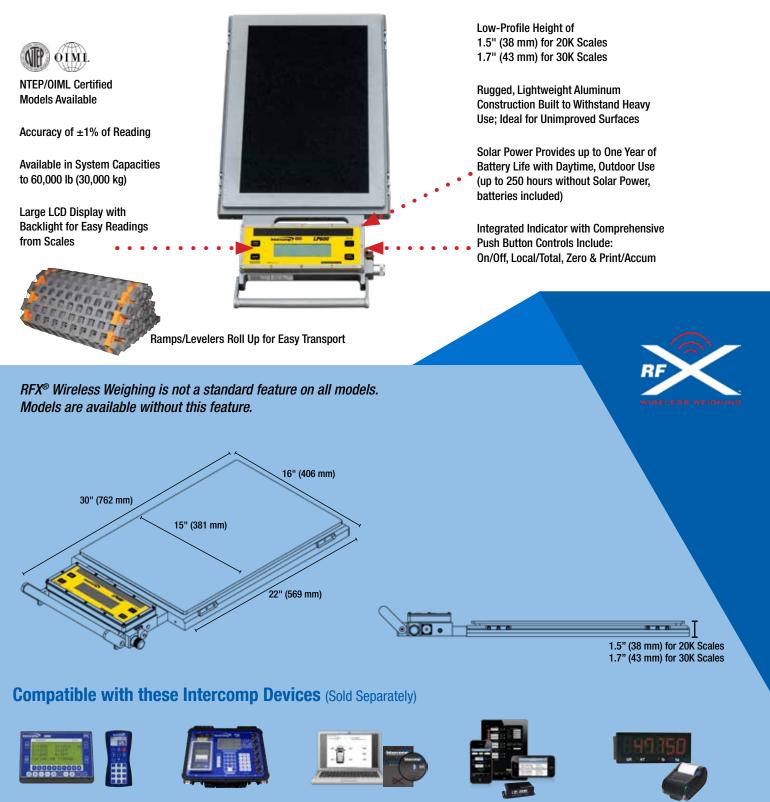

## LP600-15T<sup>™</sup> Scales Low-Profile, Lightweight Digital Wheel Load Scales

## A Portable Solution for Ensuring Weight Compliance

The LP600-15T<sup>™</sup> system weighs axle-by-axle in static mode, using just two scales, while extension levelers keep axle groups on a level plane, providing ±1% accuracy. The system is ideal for customers weighing heavy vehicles on improved surfaces. It has and act up by any art two paperlain under 15 minutes.

can be transported in the back of a vehicle and set up by one or two people in under 15 minutes.

Progressive solar charging technology allows the commercially-available AA rechargeable batteries to be powered for up to one year with daytime, outdoor use. Fully integrated RFX<sup>®</sup> Wireless Weighing Technology makes it possible to communicate with a variety of Intercomp weighing indicators.

## LP600-15T<sup>™</sup> LOW-PROFILE WHEEL LOAD SCALES

**Displays & Printers** 

info@intercompcompany.com Worldwide: +1 763-476-2531 800-328-3336 Toll Free:

PT20<sup>™</sup> Weighing CPU

HH<sup>™</sup> Series Weighing Indicators

IntercompWeigh<sup>™</sup> Software

Specifications subject to change without notice. ISO 9001:2015

Made in U.S.A.

Registered Printed in the U.S.A.

E С

iVehicleWeigh<sup>™</sup> Software

700725