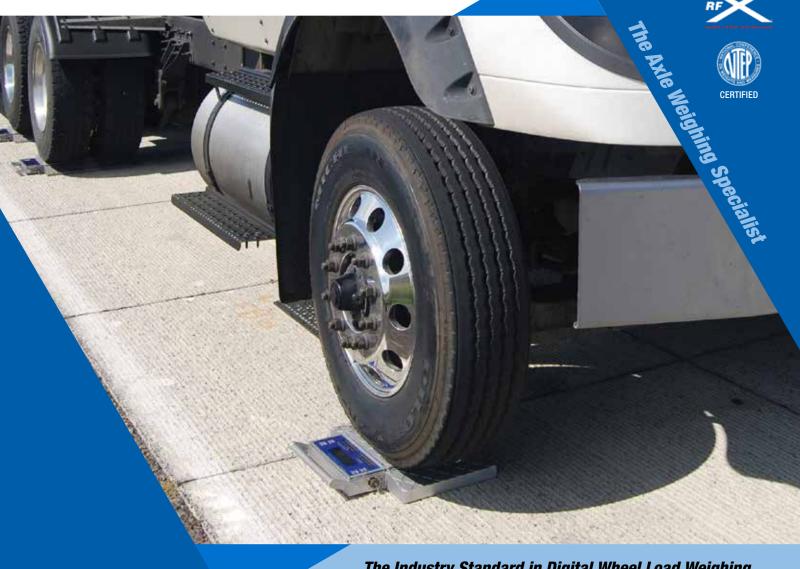

## The Industry Standard in Digital Wheel Load Weighing

PT300<sup>™</sup> scales have been setting the bar for portable, self-contained, compact wheel load scales for decades. Used to maximize legal payloads with concern for violations and reduction of maintenance due to overload stress on equipment, these all

aluminum, fully electronic scales are capable of weighing up to 25,000 lb (11,300 kg) with an accuracy of  $\pm$  1%.

Progressive advancements in weighing technology have opened the doors to improving on this time-tested industry standard. Today, PT300<sup>™</sup> scales are built with fully integrated RFX<sup>®</sup> Wireless Weighing Technology, providing the ability for scale data to be received, recorded, and observed on a variety of indicators, as well as to control scale functions remotely.

In addition, battery life has been significantly enhanced with the use of solar panels that will power the scales for up to a year before needing direct power charging with daytime outdoor use.

in 🕨