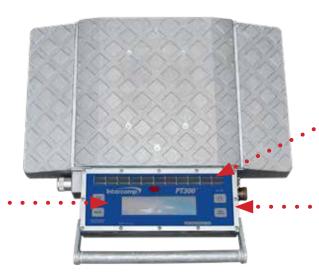

## PT300™ WHEEL LOAD SCALES

Accuracy of ±1% of Reading

Available in Capacities to 25,000 lb (11,300 kg) per Pad

Large LCD Display with • • Backlight for Easy Readings from Scales

Rugged, Lightweight Aluminum Construction Built to Withstand Heavy Use; Ideal for Unimproved Surfaces

Solar Power Provides up to One Year of Battery Life with Daytime, Outdoor Use (up to 250 hours without Solar Power, batteries included)

Integrated Indicator with Comprehensive
Push Button Controls Include:
On/Off, Local/Total, Zero & Print/Accum