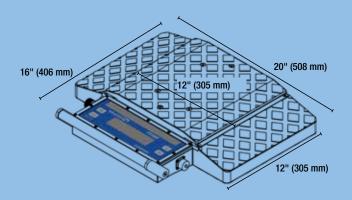

## PT300™ WHEEL LOAD SCALES

Accuracy of ±1% of Reading

Available in Capacities to 25,000 lb (11,300 kg) per Pad

Large LCD Display with • • Backlight for Easy Readings from Scales

Rugged, Lightweight Aluminum Construction Built to Withstand Heavy Use; Ideal for Unimproved Surfaces