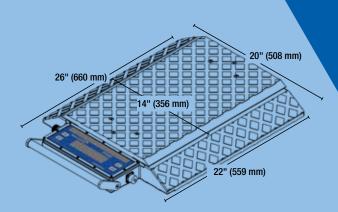

## PT300™ WHEEL LOAD SCALES

Accuracy of ±1% of Reading

Available in Capacities to 25,000 lb (11,300 kg) per Pad

Large LCD Display with • • Backlight for Easy Readings from Scales

Rugged, Lightweight Aluminum Construction Built to Withstand Heavy Use; Ideal for Unimproved Surfaces