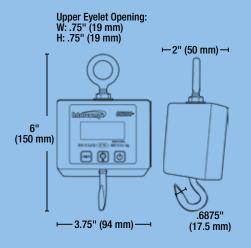

## Accuracy of ±0.1% of Reading

Available in Capacities to 500 lb (250 kg)

Large, Easy-to-Read, 0.5" (13 mm) LCD Display

Extremely Lightweight -Weighs only 1.6 lb (0.7 kg)

**Commercially-Available 9-Volt Battery** Lasts up to 50 Hours

in

Features Peak-Hold, On/Off & Zero

# **Includes:**

- Alkaline Batteries
- Top Eye Hook
- Bottom Hook

High accuracy, compact digital hanging scales for lower capacity applications. The CS200<sup>™</sup> is available in capacities up to 500 lb (250 kg) and is extremely compact and lightweight, weighing just 1.6 lb (0.7 kg).