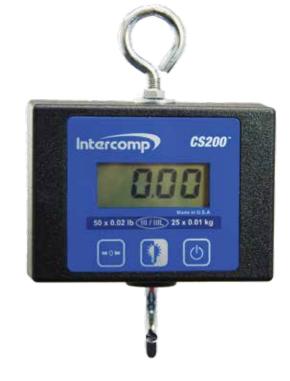

# **Includes:**

- Alkaline Batteries
- Top Eye Hook
- Bottom Hook

High accuracy, compact digital hanging scales for lower capacity applications. The CS200<sup>™</sup> is available in capacities up to 500 lb (250 kg) and is extremely compact and lightweight, weighing just 1.6 lb (0.7 kg).

#### **CS200 Hanging Scales**

| PART # | DESCRIPTION                     | CAPACITY/GRADUATION        | SHIPPING WEIGHT |
|--------|---------------------------------|----------------------------|-----------------|
| 100774 | CS200 HANGING SCALE (50 X .02)  | 50 X .02 LB (25 X .01 KG)  | 2 LB (1 KG)     |
| 100773 | CS200 HANGING SCALE (100 X .05) | 100 X .05 LB (50 X .02 KG) | 2 LB (1 KG)     |
| 100772 | CS200 HANGING SCALE (250 X 0.1) | 250 X .1 LB (125 X .05 KG) | 3 LB (1 KG)     |
| 100771 | CS200 HANGING SCALE (500 X 0.2) | 500 X .2 LB (250 X .1 KG)  | 3 LB (1 KG)     |