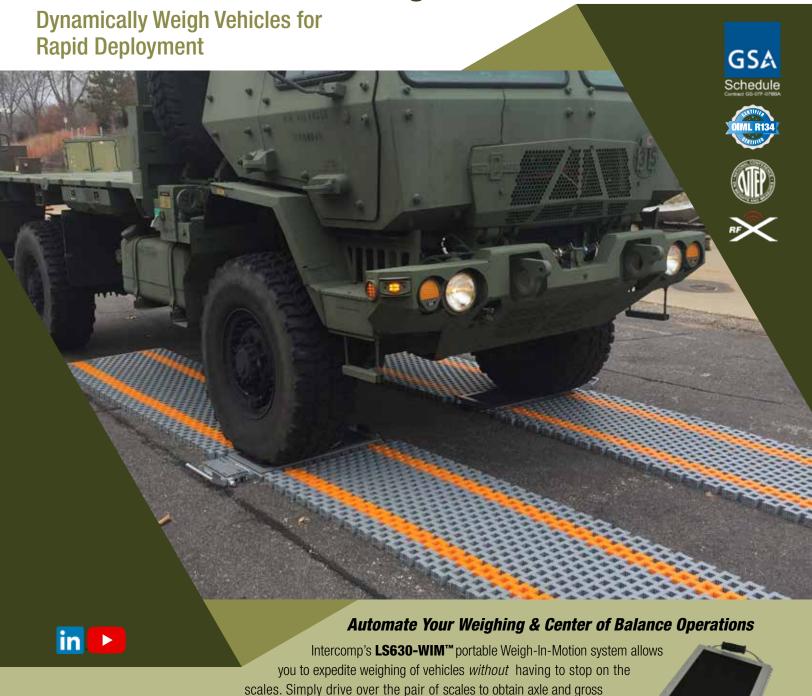

### Cable-Free Digital Scales for Efficiency & Safety

- 44,000 lb (20,000 kg) System Capacity;
   22,000 lb (10,000 kg) per Platform\*
- 150% Overload Protection
- Dynamic Accuracy of 2-3%
- NTEP-Certified Static Accuracy
- Wireless & Wired Indicator Options
- Ramps/Levelers Roll Up for Easy Transport
- \*Other Capacities Available

- Scales Operate on AA (LR2) Alkaline or Lithium Batteries up to 100 Hours
- Weigh Pad Dimensions
   30.7" x 15" x 1.7" (780 x 380 x 43 mm)
- Weighs 69 lb (31 kg)
- Scales Machined from Aerospace Grade Aluminum for Durability

#### **Systems Include:**

- Two (2) Low-Profile Weigh-In-Motion Scales
- Four (4) Roll-Up Ramps/Levelers
- IntercompWIM<sup>™</sup> PC Software Preloaded on either a PT20<sup>™</sup> WIM CPU, a TS30<sup>™</sup> WIM CPU, or a Laptop