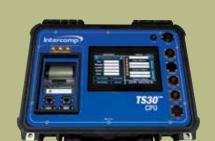

#### PT20™ WIM CPU

Provides the ability to process weight-related data and is self-enclosed with a thermal printer in a rugged, all-weather case for use in even the most remote locations. Collect and totalize axle weight, gross weight, vehicle ID & class for reporting and data collection.

An integrated touchscreen user interface makes operating scales even easier. Select scale configurations to collect and totalize axle weight, gross weight, vehicle ID & class for reporting and data collection.