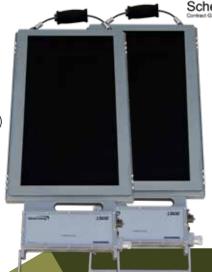

#### **Systems Include:**

- Two (2) Low-Profile Weigh-In-Motion Scales
- Four (4) Roll-Up Ramps/Levelers
- IntercompWIM<sup>™</sup> PC Software Preloaded on either a PT20<sup>™</sup> WIM CPU, a TS30<sup>™</sup> WIM CPU, or a Laptop