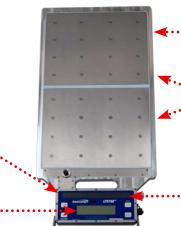

## LTR788™ Dual Platform Scales

\*Patent Pending

Integrated Indicator with **Comprehensive Push Button** Controls Include: On/Off, Local/ Total, Zero & Print/Accum

Easy Viewing of Weights Via 1" (25 mm) High LCD with Auto **Back Light** 

Low-Profile Height of Just 0.86" (22 mm) for Easy Approach onto Scale

: Dual Platforms Capture Individual Wheel Weights

Solar Boost Provides up to One Year of Battery Life with Daytime, Outdoor Use

| CAPACITY       | 30,000 lb (15,000 kg) Total, 15,000 lb (6,800 kg) Per Pad*                    |
|----------------|-------------------------------------------------------------------------------|
| PAD DIMENSIONS | 12.75" x 15.5" x .86" (324 x 394 x 22 mm) Each                                |
| WEIGHT         | 39 lb (17 kg)                                                                 |
| ACCURACY       | ± 0.5% to 1%                                                                  |
| INDICATORS     | Low Battery, lb/kg, Inner Local, Outer Local, Total                           |
| CONTROLS       | Push Button On/Off, Zero, Local/Total, Print/Accumulate                       |
| TEMPERATURE    | Operating -20° to 150°F (-28° to 65°C)   Storage -40° to 170°F (-40° to 75°C) |