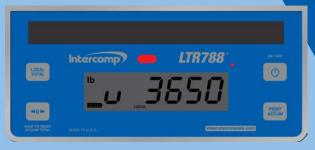

## Local/Total Button Toggles Between Inner, Outer, and Both (Total) Wheel Weights

**Inner Tire** Wheel Weight Displayed

**Outer Tire** Wheel Weight Displayed

**Indicates Total** of Both Wheel Weights

info@intercompcompany.com Worldwide: +1 763-476-2531 800-328-3336 **Toll Free:** 