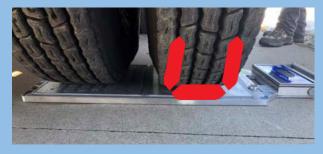

## Local/Total Button Toggles Between Inner, Outer, and Both (Total) Wheel Weights

**Inner Tire** Wheel Weight Displayed

**Outer Tire** Wheel Weight Displayed

**Indicates Total** of Both Wheel Weights

info@intercompcompany.com Worldwide: +1 763-476-2531 800-328-3336 **Toll Free:** 