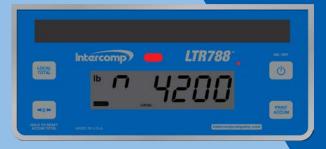

## Local/Total Button Toggles Between Inner, Outer, and Both (Total) Wheel Weights

**Inner Tire** Wheel Weight Displayed

**Outer Tire** Wheel Weight Displayed

**Indicates Total** of Both Wheel Weights

info@intercompcompany.com Worldwide: +1 763-476-2531 800-328-3336 **Toll Free:** 