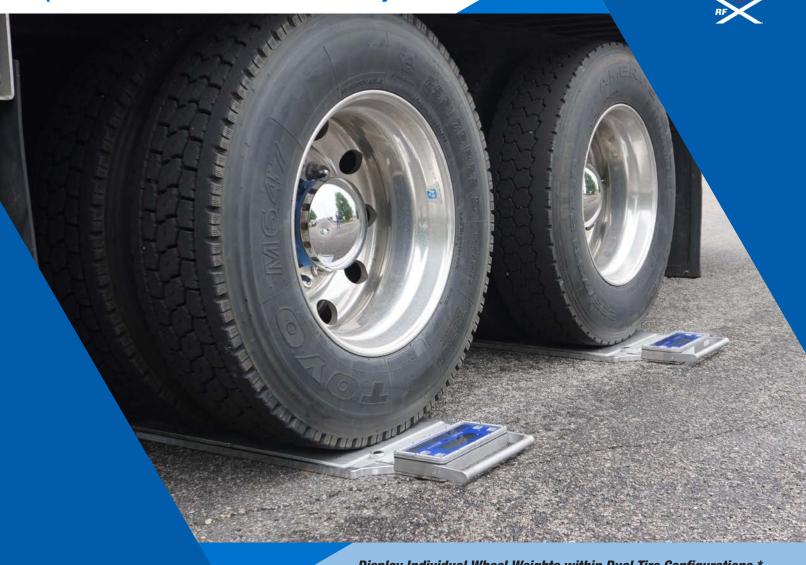

## **LTR788™ Dual Platform Scales**

Determine Individual Tire Weights to Optimize Vehicle Performance & Safety

Display Individual Wheel Weights within Dual Tire Configurations \*

Weighing only 39 lb (17 kg), the LTR788™ Dual Platform Scale was created to directly measure tire weights in a dual tire configuration and compare to tire ratings on the sidewall. The fully-electronic, self-contained, low profile wheel load scales are used to

measure individual wheel weights and determine proper weight distribution, a benefit to any organization concerned with tire longevity, fuel economy and road safety.

The LTR788<sup>™</sup> is battery operated and features a solar panel that offers the advantages of an electronic scale but minimizes the need to manually charge the batteries. The lightweight and low profile design, with a platform height of 0.86" (22 mm), makes the scale easier to move and for drivers to position the vehicle.