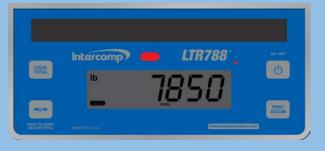

## Local/Total Button Toggles Between Inner, Outer, and Both (Total) Wheel Weights

**Inner Tire** Wheel Weight Displayed

**Outer Tire** Wheel Weight Displayed

**Indicates Total** of Both Wheel Weights

info@intercompcompany.com Worldwide: +1 763-476-2531 800-328-3336 **Toll Free:** 